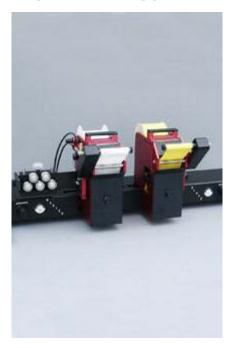

## **Loepfe Z-284 Application**

Because of the simultaneous marking of the cable start and cable end, great efficiency is obtained. The Z-284 is connected to a stripping machine. The existing interface allows the connection to products of different manufacturers.

One or both printing heads can be used.